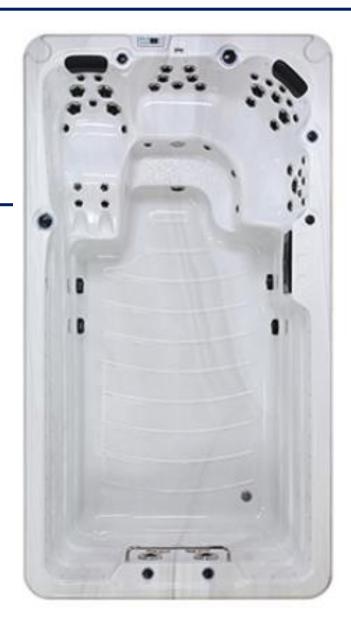

## **BONDI SWIM SPA**

Size: 4100 x 2250 x 1390mm Seating: 4 Person Shell: USA Aristech Acrylic Cabinet: PVC Power: Single Phased Hardwire / 32amps Controller: Canadian Gecko in.k500 Water Capacity: 5800L

## **Standard Features:**

Total Jets: 43 Full Flow Hydro Therapy Jets: 21 Rotary Hydro Therapy Jets: 22 Head Rests: 2 Circulation Pump: 1 x 0.35hp Swim Jets: 4 Swim/Massage Pumps: 2 x 3hp Heater: 1 x 3kw Pure Water Ozone Easy Care Cartridge Filters Advanced Filtration System LED Light: 1 (7 changing colours) Fibre Optic Lights: 55 (7 changing colours) Drain Valve: 1 Super Tough Stainless Steel Frame Economical Power Save Function Automatic Safety Shutdown Device Heat Pump/Gas Heater Ready Fully Insulated Shell Heavy Duty Spa Cover/Steps