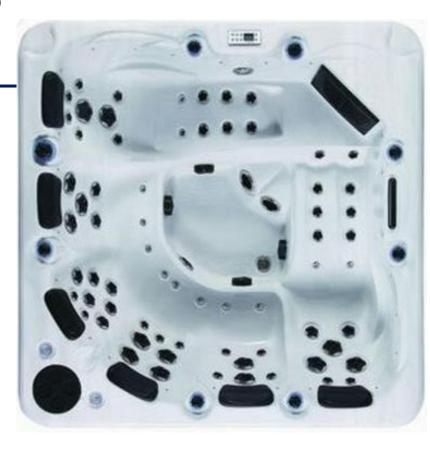

## **MALIBU SPA**

**Size:** 2300 x 2300 x 880mm

**Seating:** 6 person

**Shell:** USA Aristech Acrylic

Cabinet: PVC

**Power:** Single Phase Hardwire / 32amps

Controller: Canadian Gecko in.k500

Water capacity: 1500L

## **Standard Features:**

Total jets: 70

**Directional Hydro Therapy Jets: 32** 

Rotary Hydro Therapy Jets: 26

Air Jets: 12

**Hydro Massage Pumps:** 2 x 3hp

**Circulation Pump:** 1 x 0.35hp

**Air Blower:** 1 x 0.7kw

**Heater:** 3kw

**Easy Care Cartridge Filters** 

Ozonator

**Advanced Filtration System** 

**Liquid Aromatherapy Dispenser:** (7 colours)

**Illuminated Waterfall:** 1 (7 colours)

**LED Light:** 1 (7 colours)

Fibre Optic Lights: 24 (7 colours)

**Illuminated Topside Controls** 

Ice Bucket: 1

Super Tough Stainless Steel Frame

**Economical Power Save Function** 

**Automatic Safety Shutdown Device** 

Heat Pump/Gas Heater Ready

**Fully Insulated Shell** 

Heavy Duty Spa Cover/Steps

Fibreglass Tuff Base