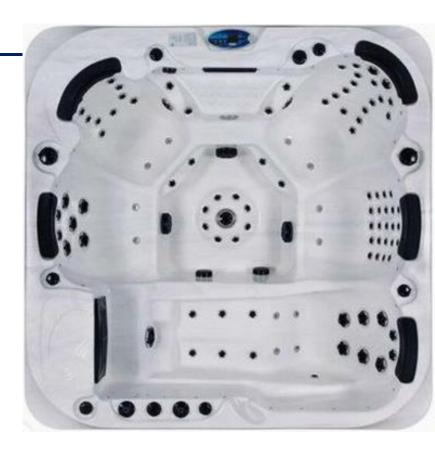

## **MANHATTAN 5 SPA**

**Size:** 2200 x 2200 x 930mm

**Seating:** 5 person

**Shell:** USA Aristech Acrylic

Cabinet: PVC

**Power:** Single Phase Hardwire / 35amps

**Controller:** Canadian Gecko in.k500

Water capacity: 1300L

## **Standard Features:**

Total Jets: 115

**Directional Hydro Therapy Jets: 80** 

Rotary Hydro Therapy Jets: 21 Shoulder Massage Jets: 2

Shoulder Massage Valve: 1

Air Jets: 12 **Head Rests:** 5

Roman Fountain Jets: 2 (7 colours) **Roman fountain pump:** 1 x 0.35hp

Waterfall: 1

Waterfall Valve: 1

Fibre Optic Lights: 42 (7 colours)

**LED Light:** 1 (7 colours)

**Hydro Massage Pumps:** 3 x 2hp

Circulation Pump: 1 x 1hp

Air Blower: 1 x 0.7kw

**Heater:** 1 x 3kw

**Easy Care Cartridge Filters** 

Ozonator

Liquid Aromatherapy Dispenser

Skimmer Filtration Systems: 2 **Comfort Diverter Valves: 2** 

Drain Valve: 1

Intake Valves: 5

Super Tough Stainless Steel Frame

**Economical Power Save Function** 