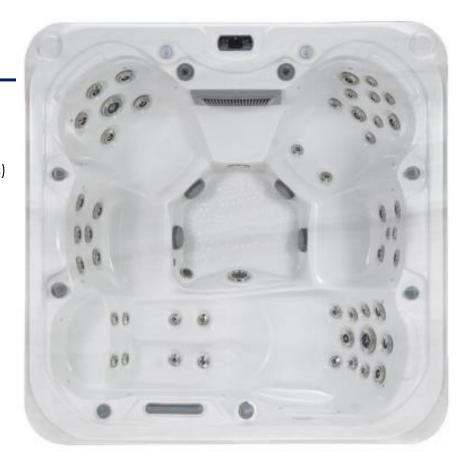

## **MILAN SPA**

**Size:** 2100 x 2100 x 800mm

**Seating:** 5 person

**Shell:** USA Aristech Acrylic

Cabinet: PVC

**Power:** Single Phase Hardwire / 35amps

Controller: Canadian Gecko in.k500

Water capacity: 900L

## **Standard Features:**

Total Jets: 50

**Rotary Hydro Therapy Jets: 24 Direction Hydro Therapy Jets: 26** 

Volcano Jet: 1

**Hydro Massage Pump:** 2 x 3hp Circulation Pump: 1 x 0.35hp

**Heater:** 3kw

**Easy Care Cartridge Filters** 

Ozonator

**Advanced Filtration System** 

**LED Light:** 1 (7 colours)

Perimeter Fibre Optic Lights: 20 (7 colours)

**Illuminated Waterfall:** 1 (7 colours) **Illuminated Roman jets:** 2 (7 colours)

Air Control Valves: 3