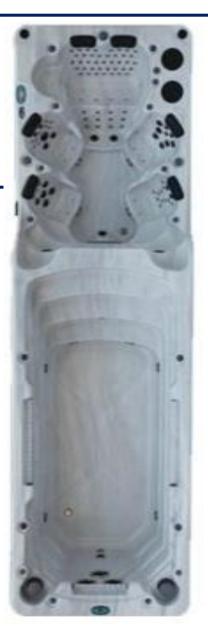

## MONTE CARLO SWIM SPA

**Size:** 7500 x 2200 x 1540mm **Controller:** Canadian Gecko in.k500

**Seating:** 7 Person Cabinet: PVC

**Shell:** USA Aristech Acrylic Water Capacity Spa: 2000L

**Power:** Single Phase Hardwire / 32amps Water Capacity Pool: 8000L

## **Standard Features Spa:**

Total Jets: 120

Directional Hydro Therapy Jets: 23 Rotary Hydro Therapy Jets: 97

Head Rests: 6

Fibre Optic Lights: 46 (7 changing colours)

**LED Light:** 1 (7 changing colours)

Mushroom Waterfalls: 2

Drain Valve: 1

**Hydro Massage Pumps:** 2 x 2hp /1 x 3hp

Air Blower: 1 x 0.7kw

Ozonator: 1 **Heater:** 1 x 3kw Cartridge filter: 2 Ice Buckets: 2

TV 32" & Controller: 1

Internet / Smart Phone System

Pop-Up Speakers: 2 **Diverter Valves: 3** 

## **Standard Features Swim Pool:**

Swim Jets & Pumps: 3 / 3 x 3hp **LED Light:** 1 (7 changing colours)

Fibre Optic Lights: 96 (7 changing colours)

**Drain Valve:** 1

Circulation Pump: 1 x 1hp

Ozonator: 1 Heater: 1 x 3kw

Cartridge Filter: 2 Air Control Valves: 3

Roman Fountain Jets: 4 (7 changing colours)

Super Tough Stainless Steel Frame **Economical Power Save Function Automatic Safety Shutdown Device** Heat Pump/Gas Heater Ready