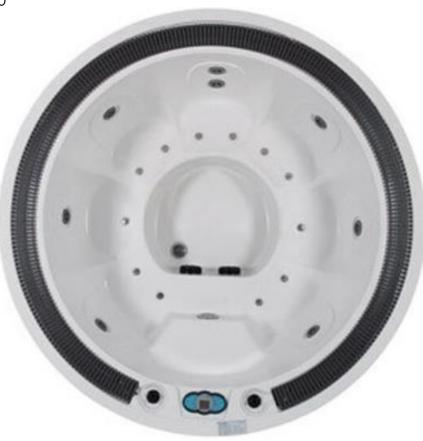

## **OTWAY O SPA**

**Size:** 2180 x 880mm

**Seating:** 7 person

**Shell:** USA Aristech Acrylic

Cabinet: PVC or cedar

**Power:** Single Phase Hardwire / 32amps

Controller: Canadian Gecko in.k500

Water capacity: 1000L

## **Standard Features:**

Total Jets: 21

Rotary Hydro Therapy Jets: 9

Air Jets: 12

**Hydro Massage Pumps:** 2 x 1.5hp

**Air Pump:** 1 x 0.7P

**Heater:** 1 x 3kw

**Circulation Pump:** 1 x 0.35hp

**Easy Care Cartridge Filters** 

**Ozonator Advanced Filtration System** 

**LED Light:** 1 (7 changing colours)

**Perimeter Fibre Optic Light:** 16 (7 colours)

Super Tough Stainless Steel Frame

**Economical Power Save Function** 