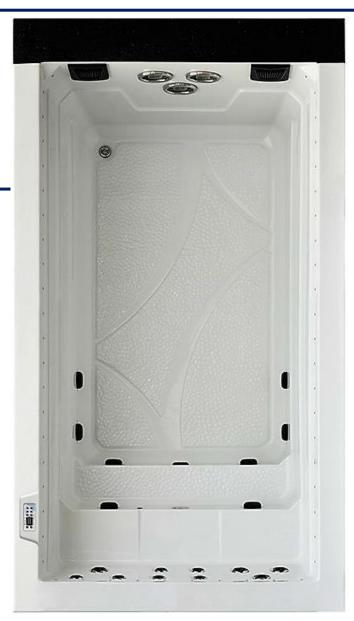

## PARIS UNIQUE 4M SWIM SPA

Size: 4100 x 2280 x 1480mm Seating: 4 Person Shell: USA Aristech Acrylic Cabinet: PVC Power: Single Phase Hardwire / 32amps Controller: Canadian Gecko in.k500 Water Capacity Pool: 5800L

## **Standard Features:**

- Swim Jets & Pumps: 3 / 3 x 3hp Directional Hydro Therapy Jets: 4 Rotary Hydro Therapy Jets: 6 Hydro Massage Pump: 1 x 2hp Circulation Pump: 1 x 0.35kw Heater: 1 x 3kw Drain Valve: 1 Ozonator Easy Care Cartridge Filters
- Advanced Filtration System LED Light: 1 (7 changing colours) Fibre Optic Lights: 37 (7 changing colours) Super Tough Stainless Steel Frame Economical Power Save Function Automatic Safety Shutdown Device Heat Pump/Gas Heater Ready Fully Insulated Shell Heavy Duty Spa Cover/Steps