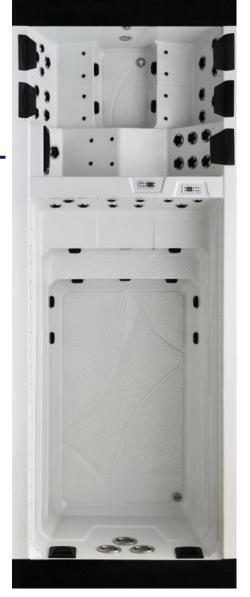

## PARIS DUAL SWIM SPA

**Size:** 5900 x 2280 x 1500mm **Power:** Single Phase Hardwire / 32amps

Controller: Canadian Gecko in.k500 **Seating:** 8 Person

**Shell:** USA Aristech Acrylic Water Capacity Spa: 1200L

Cabinet: PVC Water Capacity Pool: 5800L

## **Standard Features Spa:**

Total Jets: 22

Rotary Hydrotherapy Jets: 11 Directional Hydro Therapy Jets: 11

Air Jets: 12 **Head Rests:** 5 **Drain Valve: 2** 

Hydro Massage Pump: 2 x 2hp Circulation Pump: 1x 0.35hp

Air Blower: 1 **Heater:** 1 x 3kw

Ozonator

**Easy Care Cartridge Filters Advanced Filtration System** 

**Granite Waterfall Light:** 1 (7 changing colours) **Fibre Optic Lights:** 16 (7 changing colours)

**LED Light:** 1 (7 changing colours)

## **Standard Features Swim Pool:**

Swim Jets & Pumps: 3 / 3 x 3hp Directional Hydro Therapy Jets: 4 Rotary Hydro Therapy Jets: 6 **Hydro Massage Pump:** 1 x 2HP **Circulation Pump:** 1 x 0.35kw

**Heater:** 1 x 3kw

Ozonator

**Easy Care Cartridge Filters Advanced Filtration System** 

**LED Light:** 1 (7 changing colours)

Fibre Optic Lights: 37 (7 changing colours)

Super Tough Stainless Steel Frame **Economical Power Save Function Automatic Safety Shutdown Device** Heat Pump/Gas Heater Ready