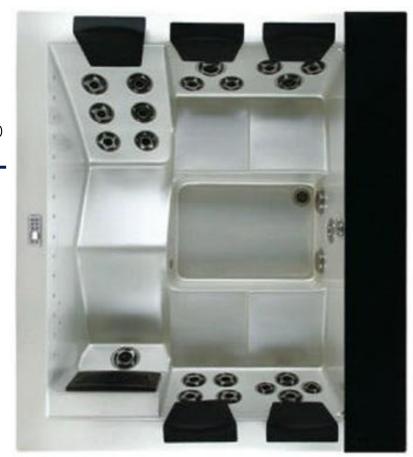

## **Standard Features:**

Total Jets: 33

**Directional Therapy Jets: 8** 

Rotary Hydro jets: 13

Air Jets: 12

Air Blower: 0.7KW

Granite Top Waterfall: 1 (7 colours)

Waterfall valve: 1

**Head Rests:** 5

Fibre Optic Lights: 16 (7 colours)

Drain Valve: 1 **Intake Valves:** 3

**Hydro Massage Pump:** 1 x 3HP

**Hydro Massage Pump:** 1 x 1.5HP

**Heater:** 1 x 3KW

**Easy Care Cartridge Filters** 

Ozonator

**Advanced Filtration System** 

**LED Lights:** 1 (7 colours) Cabinet LED Lights: 4

Super Tough Stainless Steel Frame **Economical Power Save Function** 

**Automatic Safety Shutdown Device** 

**Fully Insulated Shell** 

Heavy Duty Spa Cover/Steps

Heat Pump/Gas Heater Ready

Fibreglass Tuff Base