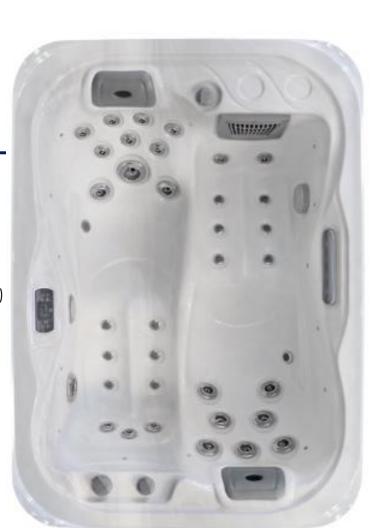

## **PATIO SPA**

**Size:** 1900 x 1350 x 780mm Power: 10amp Plug & Go

Controller: Canadian Gecko in.k300 **Seating:** 2 person

Water capacity: 650L **Shell:** USA Aristech Acrylic

Cabinet: PVC

## **Standard Features:**

Total Jets: 35 Air Control Valves: 2

**Illuminated Waterfall:** 1 (7 changing colours)

**Directional Hydro Therapy Jets: 15 LED Light:** 1 (7 changing colours)

**Perimeter Fibre Optic Lights:** 16 (7 changing colours)

**Illuminated Topside Controls** 

**Economical Power Saver Function Super Tough Stainless Steel Frame** 

**Fully Insulated Shell** 

**PVC Tuff Tray** 

**Heavy Duty Spa Cover** 

**Rotary Hydro Therapy Jets:** 7

Air Jets: 12

Circulation Jet: 1

**Hydro Massage Pump:** 1 x 3hp

**Circulation Pump:** 1 x 0.35hp

**Heater:** 1.3kw

**Advanced Filtration System** 

Easy Care Cartridge Filters: 1

Ozonator