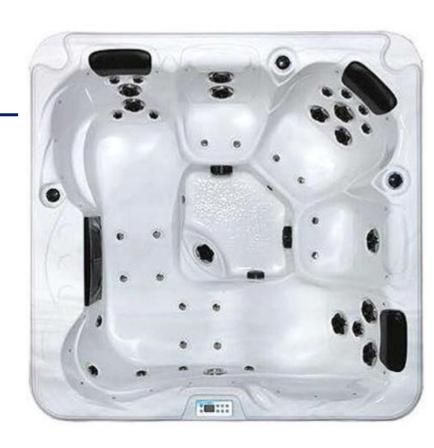

## **RIO SPA**

**Size:** 2000 x 2000 x 870mm

**Seating:** 5 person

**Shell:** USA Aristech Acrylic

Cabinet: PVC

**Power:** Single Phase Hardwire / 32amps

Controller: Canadian Gecko in.k500

Water capacity: 900L

## **Standard Features:**

Total jets: 40

**Directional Hydro Therapy Jets: 10** 

Rotary Hydro Therapy Jets: 15

Volcano Jet: 1

Air Jets: 14

**Hydro Massage Pump:** 1 x 3hp

**Circulation Pump:** 1 x 0.35hp

Air Blower: 1 x 0.7kw

Heater: 3kw

**Easy Care Cartridge Filters** 

Ozonator

**Advanced Filtration System** 

**LED Light:** 1 (7 changing colours)

**Fibre optic lights:** 26 (7 changing colours)

Super Tough Stainless Steel Frame

**Economical Power Save Function** 

**Automatic Safety Shutdown** 

Heat Pump/Gas Heater Ready

**Fully Insulated Shell** 

**Heavy Duty Spa Cover/Steps** 

Fibreglass Tuff Base