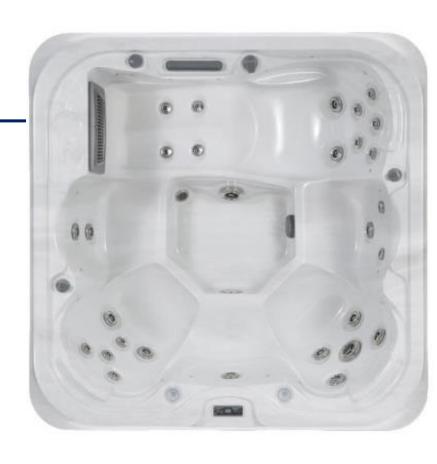

## **ROMAN SPA**

**Size:** 2000 x 2000 x 800mm

**Seating:** 6 person

**Shell:** USA Aristech Acrylic

Cabinet: PVC

Power: 10amp Plug & Go

Controller: Canadian Gecko in.k300

Water capacity: 800L

## **Standard Features:**

Total jets: 29

**Rotary Hydro Therapy Jets: 15 Direction Hydro Therapy Jets: 14 Hydro Massage Pump:** 1 x 3hp

**Circulation Pump:** 1 x 0.35hp

**Heater:** 1.3kw

**Easy Care Cartridge Filters** 

Ozonator

**Advanced Filtration System** 

**Illuminated Waterfall:** 1 (7 colours)

**LED Light:** 1 (7 colours)

Perimeter Fibre Optic Lights: 19 (7 colours)

**Super Tough Stainless Steel Frame** 

**Economical Power Save Function** 

**Automatic Safety Shutdown** 

Heat Pump/Gas Heater Ready

**Fully Insulated Shell** 

**Heavy Duty Spa Cover** 

**ABS Tray Tub** 