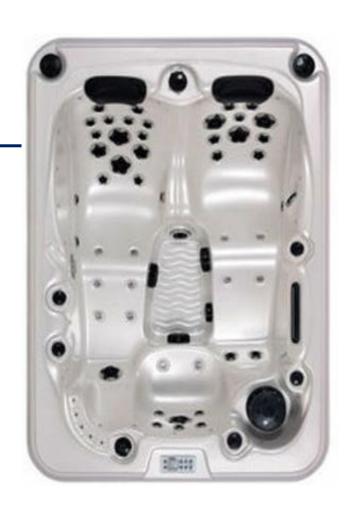

## **SORRENTO 3 SPA**

**Size:** 2100 x 1560 x 780mm **Power:** Single Phase Hardwire / 32amps

**Seating:** 3 Person **Controller:** Canadian Gecko in.k500

**Shell:** USA Aristech Acrylic Water capacity: 700L

## **Standard Features:**

Total Jets: 51

**Directional Hydro Therapy Jets: 18** 

**Rotary Hydro Therapy Jets: 21** 

Air Jets: 12

Hydro massage pumps: 2 x 2hp

Circulation pump: 1 x 0.35hp

Air Blower: 1 x 0.7kw

Heater: 3kw

**Easy Care Cartridge Filter** 

Ozonator

**Advanced Filtration System** 

**Liquid Aromatherapy Dispenser** 

Illuminated Waterfall: 1 (7 colours)

**LED Light:** 1 (7 colours)

Fibre Optic Lights: 25(7 colours)

Illuminated Mushroom Waterfall: 1 (7 colours)

Super Tough Stainless Steel Frame

**Economical Power Save Function** 

**Automatic Safety Shutdown** 

Heat Pump/Gas Heater Ready

Fully Insulated Shell

**Heavy Duty Spa Cover/Steps** 