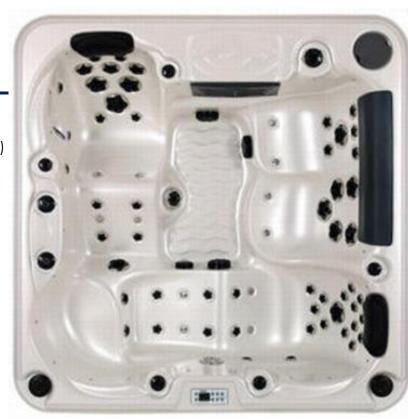

## **SORRENTO 4 SPA**

**Size:** 2000 x 2000 x 800mm **Power:** Single Phase Hardwire / 32amps

**Seating:** 4 Person **Controller:** Canadian Gecko in.k500

**Shell:** USA Aristech Acrylic Water capacity: 900L

## **Standard Features:**

Total Jets: 66

Directional Hydro Therapy Jets: 33

**Rotary Hydro Therapy Jets: 23** 

Air Jets: 12

**Hydro Massage Pump:** 1 x 2hp **Hydro Massage Pump:** 1 x 3hp **Circulation Pump:** 1 x 0.35hp

Air Blower: 1 x 0.7kw

**Heater:** 3kw

**Easy Care Cartridge Filters** 

Ozonator

**Advanced Filtration System** 

**Illuminated Roman Fountains:** 2 (7 colours)

**LED Light:** 1 (7 colours)

Fibre Optic Lights: 20 (7 colours)

**Liquid Aromatherapy Dispenser** 

Ice Bucket

**Super Tough Stainless Steel Frame** 

**Economical Power Save Function** 

**Automatic Safety Shutdown Device** 

Heat Pump/Gas Heater Ready

Fully Insulated Shell

**Heavy Duty Spa Cover/Steps** 

Fibreglass Tuff Base