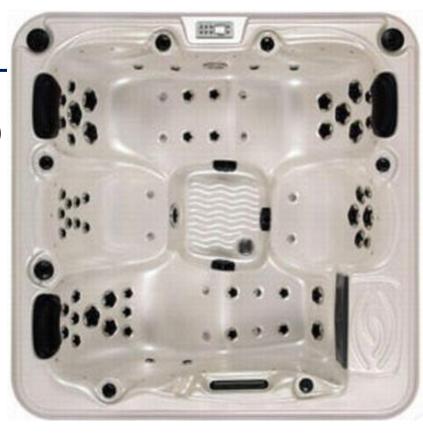

## **SORRENTO 5 SPA**

**Size:** 2000 x 2000 x 800mm

**Seating:** 5 person

**Shell:** USA Aristech Acrylic

Cabinet: PVC

**Power:** Single Phase Hardwire / 32amps

Controller: Canadian Gecko in.k500

Water capacity: 1000L

## **Standard Features:**

Total Jets: 69

**Directional Hydro Therapy Jets: 33** 

Rotary Hydro Therapy Jets: 24

Head Rests: 3 Air Jets: 12

**Hydro Massage Pump:** 1 x 3hp Hydro Massage Pump: 1 x 2hp

**Circulation Pump:** 1 x 0.35hp

Air Blower: 1 x 0.7kw

**Heater** 1 x 3kw

Waterfall: 1 (7 colours)

**Advanced Filtration System** 

**Liquid Aromatherapy Dispenser:** 1 (7 colours)

Fibre Optic Lights: 27 (7 colours) Easy Care Cartridge Filter: 1

**Drain Valve:** 1

Ozonator

Air Control Valves: 4

**Super Tough Stainless Steel Frame** 

**Economical Power Save Function** 

**Automatic safety shutdown** 

Heat Pump/Gas Heater Ready

**Fully Insulated Shell** 