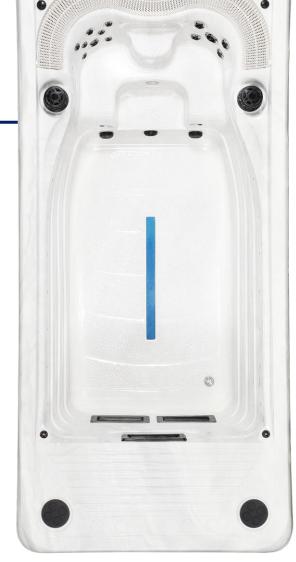

## **SWIMWAVE 49 PRO SWIM SPA**

**Size:** 4900 x 2300 x 1500mm

Seating: 2 Person

**Shell:** USA Aristech Acrylic

Cabinet: PVC

Power: Single Phase Hardwire / 32amps

Controller: Canadian Gecko in.k500

Water Capacity Pool: 5800L

## **Standard Features Swim Pool:**

PRO 480 Swim Wave Jet: 1

PRO Swim Pump 2.8kw: 1

**Total Massage Jets: 14** 

**Rotary Hydro Therapy Jets:** 8

**Directional Hydro Therapy Jets:** 6

Power Plus Hydro Massage Pump: 1 x 2hp

**Circulation Pump:** 1 x 1hp

Heater: 3kw

**Advanced Filtration System Easy Care Cartridge Filters: 2** 

Air Control Valve: 1 **Pure Water Ozonator**  Ice Bucket: 2

**Fibre Optic Lights:** 25 (7 changing colours)

**LED Light:** 1 (7 changing colours)

**Illuminated Topside Controls** 

Spillway System: 1

**Super Tough Stainless Steel Frame** 

**Economical Power Saver Function** 

**Automatic Safety Shutdown Valve** 

**Fully Insulated Shell** 