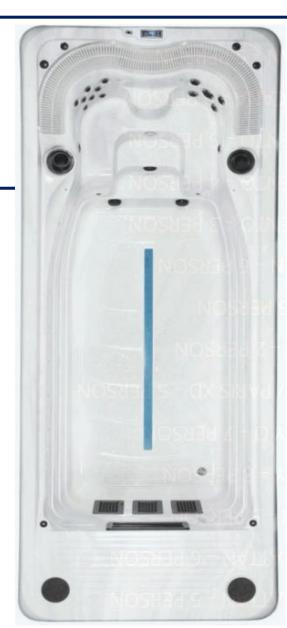

## SWIMWAVE 59 PRO SWIM SPA

**Size:** 5900 x 2300 x 1500mm **Power:** Single Phase Hardwire / 32amps

Controller: Canadian Gecko in.k500

**Shell:** USA Aristech Acrylic Water Capacity Pool: 8000L

Cabinet: PVC

Seating: 2 Person

## **Standard Features Swim Pool:**

PRO 680 Swim Wave Jet: 1

PRO Swim Pump 4.6kw: 1

**Total Massage Jets: 16** 

**Rotary Hydro Therapy Jets:** 8

**Directional Hydro Therapy Jets: 8** 

Power Plus Hydro Massage Pump: 1 x 2hp

**Circulation Pump:** 1 x 1hp

Heater: 3kw

**Advanced Filtration System Easy Care Cartridge Filters: 2** 

Air Control Valve: 1

**Pure Water Ozonator** 

Ice Bucket: 2

Fibre Optic Lights: 31 (7 changing colours)

**LED Light:** 1 (7 changing colours)

**Illuminated Topside Controls** 

Spillway System: 1

Drain Valve: 1

**Super Tough Stainless Steel Frame** 

**Economical Power Saver Function** 

**Automatic Safety Shutdown Valve** 