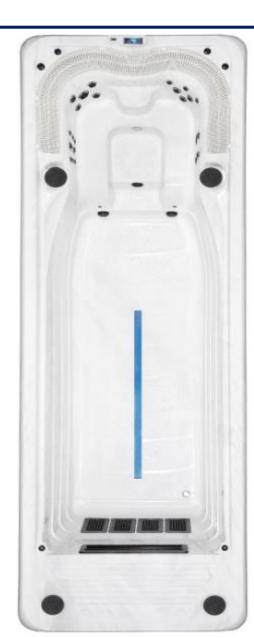

## SWIMWAVE 69 PRO SWIM SPA

Size: 6900 x 2300 x 1600mm Seating: 2 Person Shell: USA Aristech Acrylic Cabinet: PVC

Controller: Canadian Gecko in.k500 Water Capacity Pool: 11000L

Power: Single Phase Hardwire / 32amps

## Standard Features Swim Pool:

PRO 980 Swim Wave Jet: 1 PRO Swim Pump 2.8kw: 2 Total Massage Jets: 24 Rotary Hydro Therapy Jets: 11 Directional Hydro Therapy Jets: 13 Power Plus Hydro Massage Pump: 1 x 3hp Circulation Pump: 1 x 1hp Heater: 3kw Advanced Filtration System Easy Care Cartridge Filters: 2 Air Control Valve: 1 Pure Water Ozonator Ice Bucket: 2 Fibre Optic Lights: 45 (7 changing colours) LED Light: 1 (7 changing colours) Illuminated Topside Controls Spillway System: 1 Drain Valve: 1 Super Tough Stainless Steel Frame Economical Power Saver Function Automatic Safety Shutdown Valve Fully Insulated Shell Heavy Duty Spa Cover Heavy Duty PVC Steps