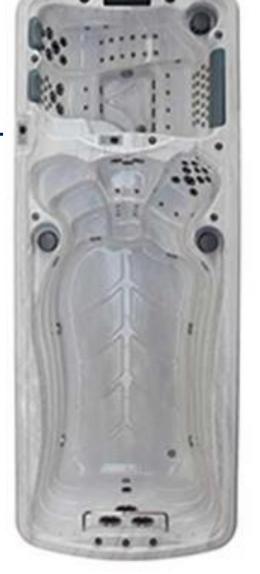

## TRAINER SWIM SPA

**Size:** 5900 x 2200 x 1500mm **Power:** Single Phase Hardwire / 32amps

Controller: Canadian Gecko in.k500 **Seating:** 6 Person

**Shell:** USA Aristech Acrylic Water Capacity Spa: 1100L

Cabinet: PVC Water Capacity Pool: 6500L

## **Standard Features Spa:**

Total Jets: 73

**Directional Hydrotherapy Jets: 34 Rotary Hydro Therapy Jets: 27** 

Air Jets: 12

**Hydro Massage Pump:** 2 x 3hp Circulation Pump: 1x 0.35hp

**Head Rests:** 3 **Drain Valve: 2** Air Blower: 1 **Heater:** 1 x 3kw

Ozonator

**Easy Care Cartridge Filters Advanced Filtration System** 

**Fibre Optic Lights:** 31 (7 changing colours)

**LED Light:** 1 (7 changing colours)

## **Standard Features Swim Pool:**

Swim Jets & Pumps: 3 / 3 x 3hp Circulation Pump: 1 x 0.35kw

**Heater:** 1 x 3kw Head Rest: 1

Directional Hydrotherapy Jets: 6 Rotary Hydro Therapy Jets: 9

Air Jets: 10 Ozonator

**Easy Care Cartridge Filters Advanced Filtration System** 

**LED Light:** 2 (7 changing colours)

Fibre Optic Lights: 77 (7 changing colours)

Super Tough Stainless Steel Frame **Economical Power Save Function Automatic Safety Shutdown Device** 