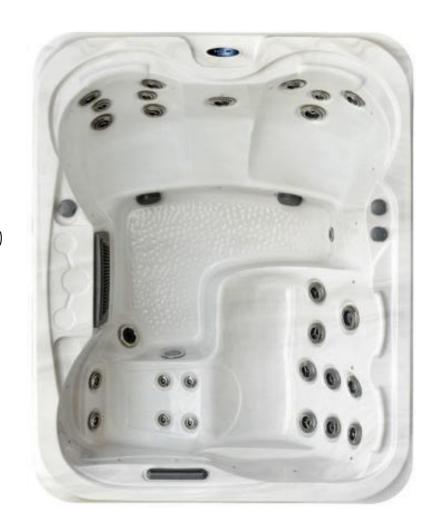

## **TUSCAN SPA**

**Size:** 2250 x 1800 x 800mm Power: 10amp Plug & Go

Controller: Canadian Gecko in.k300 **Seating:** 5 Person

**Shell:** USA Aristech Acrylic Water capacity: 800L

Cabinet: PVC

## **Standard Features:**

Total jets: 27

**Rotary Hydro Therapy Jets: 16** 

**Direction Hydro Therapy Jets: 10** 

Circulation Jet: 1

Hydro Massage Pump: 1 x 3HP

**Circulation Pump:** 1 x 0.35HP

**Heater:** 1.3KW

**Easy Care Cartridge Filters** 

Ozonator

**Advanced Filtration System** 

**Illuminated Waterfall:** 1 (7 colours)

**LED Light:** 1 (7 colours)

Perimeter Fibre Optic Lights: 19 (7 colours)

Super Tough Stainless Steel Frame

**Economical Power Save Function** 

**Automatic Safety Shutdown Device** 

Heat Pump/Gas Heater Ready

**Fully Insulated Shell** 

**Heavy Duty Spa Cover** 

**ABS Tray Tub** 