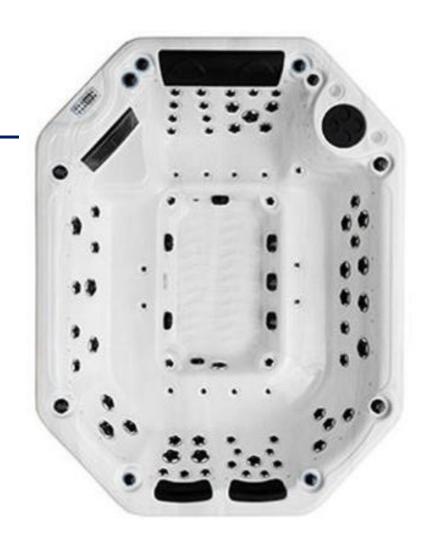

## **VEGAS SPA**

**Size:** 3000 x 2300 x 930mm

**Seating:** 12 person

**Shell:** USA Aristech Acrylic

Cabinet: PVC

**Power:** Single Phase Hardwire / 32amps

Controller: Canadian Gecko in.k500

Water capacity: 2500L

## **Standard Features:**

**Total Jets:** 76

**Directional Hydro Therapy Jets: 26** 

Rotary Hydro Therapy Jets: 38

Air Jets: 12 Volcano Jet: 1

Roman Fountain Jets: 4 (7 colours)

Air Blower: 0.7kw

Hydro Massage Pumps: 2 x 3hp Circulation Pump: 1 x 0.35hp

Heater: 3kw

**Easy Care Cartridge Filter** 

Ozonator

**Advanced Filtration System** 

**Liquid Aromatherapy Dispenser** 

**Illuminated Waterfall:** 1 (7 colours)

**LED Light:** 1 (7 colours)

Fibre Optic Lights: 32 (7 colours)

Illuminated Drink CoasterS

**Built in Ice Bucket** 

**Economical Power Save Function** 

**Automatic Safety Shutdown Device** 

Super Tough Stainless Steel Frame

Heat Pump/Gas Heater Ready

**Fully Insulated Shell** 