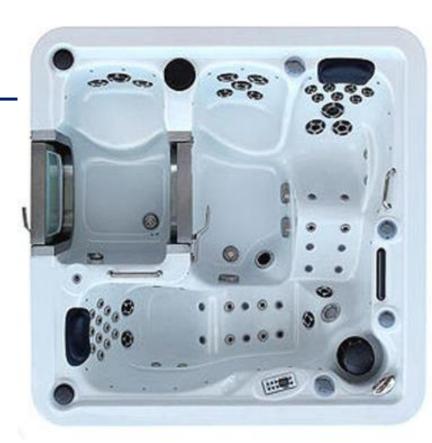

## **WALK-IN SPA**

**Size:** 2200 x 2200 x 980mm

**Seating:** 3 person

**Shell:** USA Aristech Acrylic

Cabinet: PVC

**Power:** Single Phase Hardwire / 32amps

**Controller:** Canadian Gecko in.k500

Water capacity: 1000L

## **Standard Features:**

Stainless Steel Door: x 2

Total Jets: 60

Directional Hydro Therapy Jets: 22

Rotary Hydro Therapy Jets: 26

Air Jets: 12

Waterfall: 1 (7 colours)

Waterfall Valve: 1 (7 colours) Fibre Optic Lights: 29 (7 colours)

LED Light: 1 Drain Valve: 1 Intake Valve: 1

**Hydro Massage Pump:** 1 x 3HP **Hydro Massage Pump:** 1 x 2HP **Circulation Pump:** 1 x 0.35HP

**Suction Pump:** 1 x 0.35HP

Air Blower:  $1 \times 0.7$ KW

**Heater: 3KW** 

Air Control Valves: 2 (7 colours) **Advanced Filtration System Easy Care Cartridge Filters** 

Ozonator

**Liquid Aromatherapy Dispenser:** 1 Super Tough Stainless Steel Frame **Economical Power Save Function Automatic Safety Shutdown Device** Heat Pump/Gas Heater Ready

Fully Insulated Shell

**Heavy Duty Spa Cover/Steps** 

Fibreglass Tuff Base